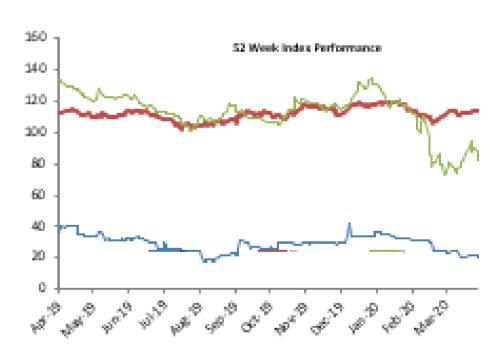

| -1.79% | -38.56% | -19.90% | -12.82%    | -49.45%     | -46.44%      | 4.30%        | -18.51%   |
| REAL ESTATE                | 0.00%  | -0.12% | -0.52%  | -0.52%  | -0.37%     | -0.52%      | -1.92%       | 0.13%        | -0.42%    |
| ARM Capitalisation Indices |        |        |         |         |            |             |              |              |           |
| Large Cap (Top 10%)        | -1.13% | 4.35%  | -22.62% | -5.21%  | 6.79%      | -6.47%      | 12.95%       | 2.03%        | -4.78%    |
| Mid Cap (Mid 30%)          | -1.37% | -1.50% | -16.32% | -8.09%  | 1.27%      | -10.45%     | -19.08%      | 0.76%        | -3.95%    |
| Small Cap (Bottom 60%)     | 0.23%  | 1.61%  | 22.84%  | -3.25%  | 3.13%      | -1.37%      | 76.82%       | 3.97%        | -20.62%   |











|                         |                  |                     |               | 1 day   | 1 week  | 3 month           | 6 month          |                   |                  |                   |          |         |          |              |            |          |
|-------------------------|------------------|---------------------|---------------|---------|---------|-------------------|------------------|-------------------|------------------|-------------------|----------|---------|----------|--------------|------------|----------|
| DANI(II)                |                  | Market Cap. (N'mln) | Closing Price | Return  | Return  | Return            | Return           | 52 wk Return      | QTD Return       | YTD Return        | QTD High | QTD Low | YTD High | YTD Low      |