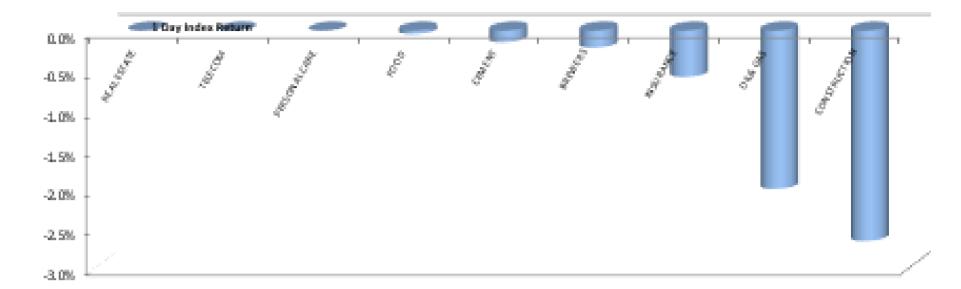

| Index Performance          |        |        |         |         |            |             |              |              |           |
|----------------------------|--------|--------|---------|---------|------------|-------------|--------------|--------------|-----------|
|                            |        |        |         |         |            |             |              | <b>52 Wk</b> |           |
|                            | 1 Day  | 1 Wk   | 3 Month | 6 Month |            |             |              | Volatility   | 52 Wk Max |
| ARM Sector Indices         | Return | Return | Return  | Return  | QTD Return | YTD sReturn | 52 Wk Return | (SD)         | Drawdown  |
| BANKING                    | -5.33% | -8.71% | -36.80% | -21.39% | 6.97%      | -30.18%     | -36.76%      | 2.16%        | -11.71%   |
| BREWERS                    | -0.21% | 30.12% | -33.62% | -28.48% | 23.63%     | -40.46%     | -51.23%      | 2.47%        | -8.62%    |
| CEMENT                     | -0.15% | 12.76% | -15.17% | -0.78%  | 3.83%      | 0.45%       | -24.03%      | 1.74%        | -7.30%    |
| TELECOM                    | 0.00%  | 1.34%  | -14.31% | -15.30% | 7.14%      | -1.39%      | -20.47%      | 1.61%        | -6.52%    |
| PERSONAL CARE              | 0.00%  | 3.85%  | -35.07% | -51.07% | -0.61%     | -43.38%     | -61.43%      | 2.51%        | -9.37%    |
| CONSTRUCTION               | -2.65% | 8.40%  | 11.31%  | 19.91%  | 9.67%      | 15.93%      | 1.32%        | 1.74%        | -10.26%   |
| FOOD                       | -0.04% | 11.42% | -24.00% | -12.49% | 20.78%     | -25.70%     | -27.89%      | 1.94%        | -7.36%    |
| INSURANCE                  | -0.58% | 0.43%  | -3.82%  | 0.12%   | -1.02%     | -2.61%      | 0.70%        | 0.90%        | -3.94%    |
| OIL& GAS                   | -2.00% | -1.79% | -38.56% | -19.90% | -12.82%    | -49.45%     | -46.44%      | 4.30%        | -18.51%   |
| REAL ESTATE                | 0.00%  | -0.12% | -0.52%  | -0.52%  | -0.37%     | -0.52%      | -1.92%       | 0.13%        | -0.42%    |
| ARM Capitalisation Indices |        |        |         |         |            |             |              |              |           |
| Large Cap (Top 10%)        | -1.13% | 4.35%  | -22.62% | -5.21%  | 6.79%      | -6.47%      | 12.95%       | 2.03%        | -4.78%    |
| Mid Cap (Mid 30%)          | -1.37% | -1.50% | -16.32% | -8.09%  | 1.27%      | -10.45%     | -19.08%      | 0.76%        | -3.95%    |
| Small Cap (Bottom 60%)     | 0.23%  | 1.61%  | 22.84%  | -3.25%  | 3.13%      | -1.37%      | 76.82%       | 3.97%        | -20.62%   |