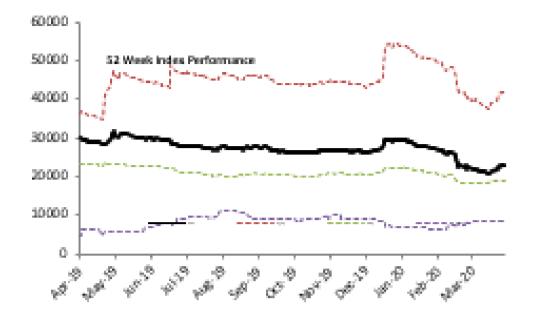

| Index Performance          |        |        |         |         |            |             |              |              |           |
|----------------------------|--------|--------|---------|---------|------------|-------------|--------------|--------------|-----------|
|                            |        |        |         |         |            |             |              | <b>52 Wk</b> |           |
|                            | 1 Day  | 1 Wk   | 3 Month | 6 Month |            |             |              | Volatility   | 52 Wk Max |
| ARM Sector Indices         | Return | Return | Return  | Return  | QTD Return | YTD sReturn | 52 Wk Return | (SD)         | Drawdown  |
| BANKING                    | -5.33% | -8.71% | -36.80% | -21.39% | 6.97%      | -30.18%     | -36.76%      | 2.16%        | -11.71%   |
| BREWERS                    | -0.21% | 30.12% | -33.62% | -28.48% | 23.63%     | -40.46%     | -51.23%      | 2.47%        | -8.62%    |
| CEMENT                     | -0.15% | 12.76% | -15.17% | -0.78%  | 3.83%      | 0.45%       | -24.03%      | 1.74%        | -7.30%    |
| TELECOM                    | 0.00%  | 1.34%  | -14.31% | -15.30% | 7.14%      | -1.39%      | -20.47%      | 1.61%        | -6.52%    |
| PERSONAL CARE              | 0.00%  | 3.85%  | -35.07% | -51.07% | -0.61%     | -43.38%     | -61.43%      | 2.51%        | -9.37%    |
| CONSTRUCTION               | -2.65% | 8.40%  | 11.31%  | 19.91%  | 9.67%      | 15.93%      | 1.32%        | 1.74%        | -10.26%   |
| FOOD                       | -0.04% | 11.42% | -24.00% | -12.49% | 20.78%     | -25.70%     | -27.89%      | 1.94%        | -7.36%    |
| INSURANCE                  | -0.58% | 0.43%  | -3.82%  | 0.12%   | -1.02%     | -2.61%      | 0.70%        | 0.90%        | -3.94%    |
| OIL& GAS                   | -2.00% | -1.79% | -38.56% | -19.90% | -12.82%    | -49.45%     | -46.44%      | 4.30%        | -18.51%   |
| REAL ESTATE                | 0.00%  | -0.12% | -0.52%  | -0.52%  | -0.37%     | -0.52%      | -1.92%       | 0.13%        | -0.42%    |
| ARM Capitalisation Indices |        |        |         |         |            |             |              |              |           |
| Large Cap (Top 10%)        | -1.13% | 4.35%  | -22.62% | -5.21%  | 6.79%      | -6.47%      | 12.95%       | 2.03%        | -4.78%    |
| Mid Cap (Mid 30%)          | -1.37% | -1.50% | -16.32% | -8.09%  | 1.27%      | -10.45%     | -19.08%      | 0.76%        | -3.95%    |
| Small Cap (Bottom 60%)     | 0.23%  | 1.61%  | 22.84%  | -3.25%  | 3.13%      | -1.37%      | 76.82%       | 3.97%        | -20.62%   |